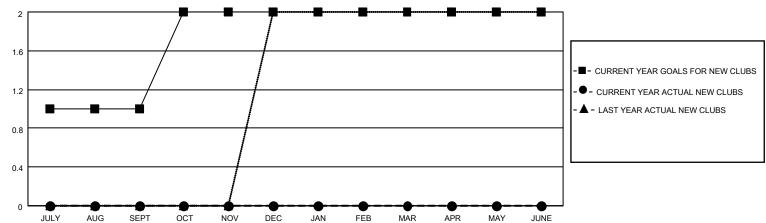

## MONTHLY MEMBERSHIP PROGRESS REPORT

LOCATION FLORIDA District 35 O Results as of: 8/31/2021

| Clubs RESULTS FOR 2021-2022 |   |   |   | Members RESULTS FOR 2021-2022 |    |    |    |
|-----------------------------|---|---|---|-------------------------------|----|----|----|
|                             |   |   |   |                               |    |    |    |
| JULY/AUG/SEPT               | 1 | 0 | 0 | JULY/AUG/SEPT                 | 15 | 38 | 43 |
| OCT/NOV/DEC                 | 1 | 0 | 0 | OCT/NOV/DEC                   | 10 | 0  | 0  |
| JAN/FEB/MAR                 | 0 | 0 | 0 | JAN/FEB/MAR                   | 20 | 0  | 0  |
| APR/MAY/JUNE                | 0 | 0 | 0 | APR/MAY/JUNE                  | 15 | 0  | 0  |